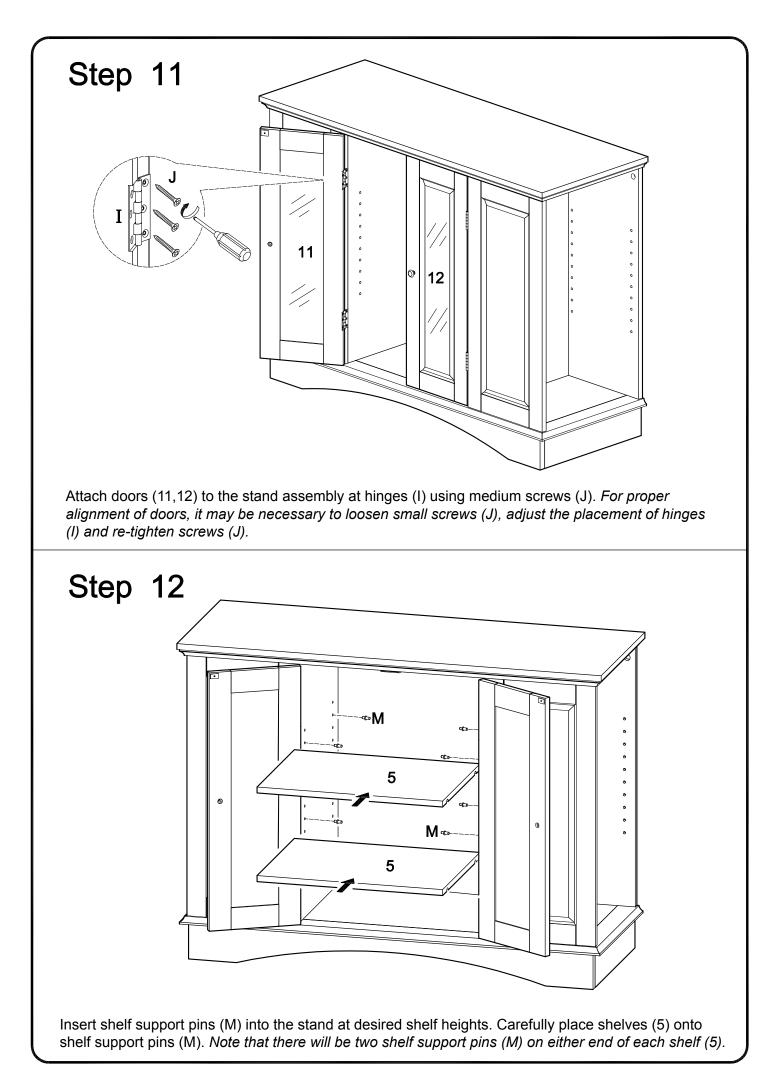

|                                                                                                 |            | Glue tube          | 3   | pcs |
| S                                                                     | $\bigcirc$                                                                                      | Ø25        | Sticker            | 32  | pcs |
| The bardware quantities listed above are required for proper assembly |                                                                                                 |            |                    |     |     |

The hardware quantities listed above are required for proper assembly. Some extra hardware may also have been included.







into the pre-drilled holes of bottom panel (2).









P.11